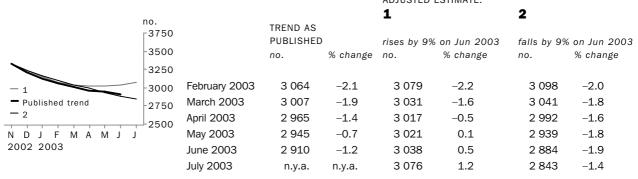

The graphs and tables which follow present the effect of two possible scenarios on the previous trend estimates: that the July seasonally adjusted estimate is higher than the June estimate by 7% for the number of private sector houses approved and 9% for total dwelling units approved; and that the July seasonally adjusted estimate is lower than the June estimate by 7% for the number of private sector houses approved and 9% for total dwelling units approved. These percentages were chosen because they represent the average absolute monthly percentage change for these series over the last ten years.

## TOTAL DWELLING UNITS

# WHAT IF NEXT QUARTER'S SEASONALLY ADJUSTED ESTIMATE: