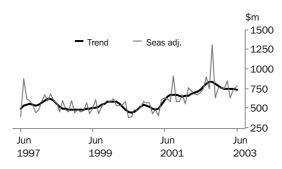

VALUE OF TOTAL BUILDING

The trend estimate for the value of total building approved in June 2003 fell after a small rise in the previous month.

VALUE OF RESIDENTIAL BUILDING

The trend estimate of the value of residential building approved has risen for the past five months following four months of decline.