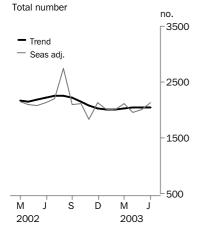

#### **Private sector houses approved**

## TREND ESTIMATES

- The trend estimate for total dwelling units approved fell by 1.2% in June 2003, the estimate has fallen for the past nine months.
- The trend estimate for private sector houses has shown little movement since December 2002.

## SEASONALLY ADJUSTED ESTIMATES

- The seasonally adjusted estimate for total dwelling units approved rose by 4.5% in June 2003, the second successive monthly rise following a fall of 20.3% in April 2003. The estimate for June 2003 is 2.4% below the estimate for June 2002.
- The seasonally adjusted estimate for private sector houses has risen for the past two months following a fall of 7.7% in April 2003.