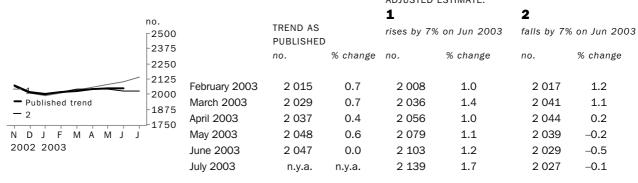

The graphs and tables which follow present the effect of two possible scenarios on the previous trend estimates: that the July seasonally adjusted estimate is higher than the June estimate by 7% for the number of private sector houses approved and 9% for total dwelling units approved; and that the July seasonally adjusted estimate is lower than the June estimate by 7% for the number of private sector houses approved and 9% for total dwelling units approved. These percentages were chosen because they represent the average absolute monthly percentage change for these series over the last ten years.

#### PRIVATE SECTOR HOUSES

# WHAT IF NEXT QUARTER'S SEASONALLY ADJUSTED ESTIMATE: