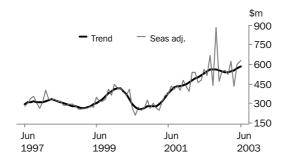

VALUE OF NON-RESIDENTIAL BUILDING

The trend estimate of the value of non residential building approved has fallen for the past eight months following five months of increases.