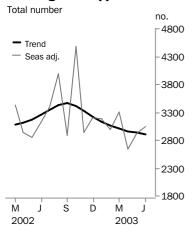

#### **Dwelling units approved**

## SEASONALLY ADJUSTED ESTIMATES

- The seasonally adjusted estimate for total dwelling units approved rose by 4.5% in June 2003, the second successive monthly rise following a fall of 20.3% in April 2003. The estimate for June 2003 is 2.4% below the estimate for June 2002.
- The seasonally adjusted estimate for private sector houses has risen for the past two months following a fall of 7.7% in April 2003.

## ORIGINAL ESTIMATES

- The total number of dwellings approved in the June 2003 quarter was 8,763 which represented a fall of 4.1% from the March 2003 quarter.
- The total value of building work approved in the June 2003 quarter was \$2,262.9m, an increase of 0.5% from the March 2003 quarter. The value of residential work rose by 2.2%, while the value of non residential work fell by 3.9%.