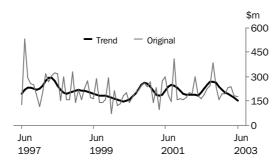

VALUE OF TOTAL BUILDING

The trend estimate for the value of total building approved in June 2003 fell after a small rise in the previous month.

VALUE OF RESIDENTIAL BUILDING

The trend estimate of the value of residential building approved has risen for the past five months following four months of decline.

VALUE OF NON-RESIDENTIAL BUILDING

The trend estimate of the value of non residential building approved has fallen for the past eight months following five months of increases.